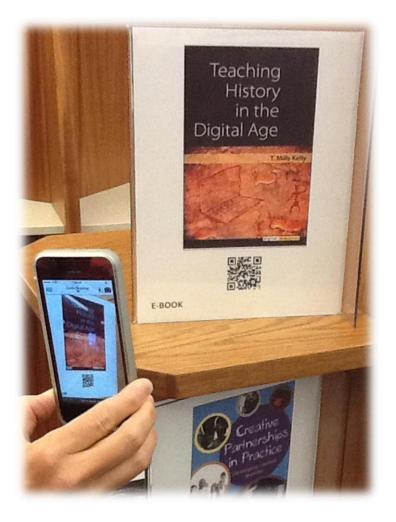

# Increasing Access to E-Books Using QR Codes

OLAC-MOUG Conference Kansas City, Missouri October 2014





#### E-Book Display





#### Select an e-book on a popular topic

| CONSULS