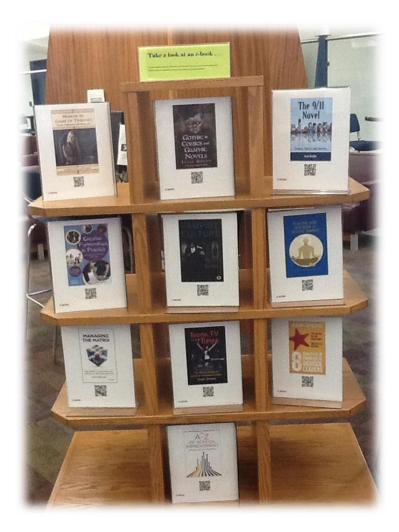

# Increasing Access to E-Books Using QR Codes

OLAC-MOUG Conference Kansas City, Missouri October 2014





#### E-Book Display





#### Select an e-book on a popular topic

| CONSULS