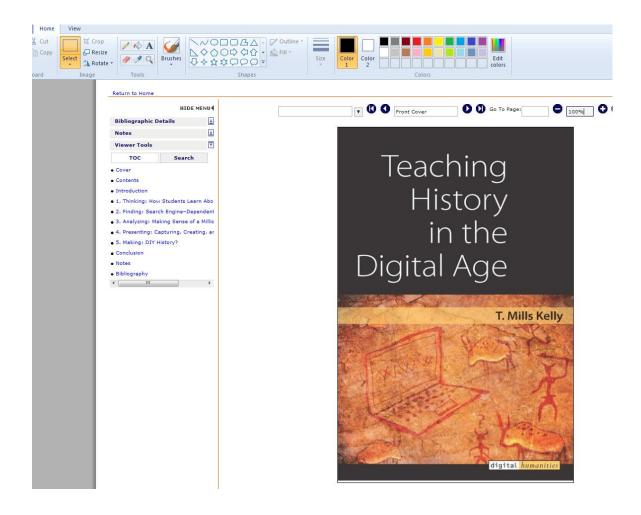

#### Access e-book cover image

| CONSULS - The Connecticu × @ MyiLibrary                                                    | × \+                             |                                       |                         |          |     | i ×                  |
|--------------------------------------------------------------------------------------------|----------------------------------|---------------------------------------|-------------------------|----------|-----|----------------------|
| ♦ Ø 0-lib.myilibrary.com.www.consuls.org/Open.aspx?id=478781                               |                                  |                                       | 8 ▼ Google              | ▶ ☆ 自    | + - | <b>⋒</b>             |
| 🔊 Most Visited 🧶 Getting Started 👎 K ┉ D 搔 I 😝 Z 🍸 Yahoo! 🖁                                | C DC 🚾 SA 🧿 Ic                   |                                       |                         |          |     |                      |
| Help   My Account                                                                          |                                  |                                       | Home New Titles L       | oqout    |     | ^                    |
|                                                                                            |                                  |                                       |                         | _        |     |                      |
|                                                                                            |                                  |                                       | Search                  | a        |     |                      |
| INGRAM.                                                                                    | MyiLibrary*                      |                                       | Advanced S              | · ·      |     |                      |
|                                                                                            |                                  |                                       | Advanced S              | earch »  |     |                      |
|                                                                                            |                                  |                                       |                         |          |     |                      |
| Welcome to MyiLibrary, your own ta                                                         | ilored eContent resource library |                                       |                         |          |     |                      |
| Return to Home                                                                             |                                  |                                       |                         |          |     |                      |
|                                                                                            |                                  | Front Cover O Go To Page:             | <b>e</b> 60% <b>e e</b> |          |     |                      |
| Bibliographic Details                                                                      |                                  | Front Cover                           | 60%                     |          |     |                      |
| Notes 🛃                                                                                    |                                  |                                       |                         |          |     |                      |
| Viewer Tools                                                                               |                                  | Taaching                              |                         |          |     |                      |
| TOC Search                                                                                 |                                  | Teaching                              |                         |          |     |                      |
| Cover                                                                                      |                                  | History                               |                         |          |     |                      |
| Contents                                                                                   |                                  | in the                                |                         |          |     |                      |
| Introduction     I. Thinking: How Students Learn Abr                                       |                                  |                                       |                         |          |     |                      |
| 2. Finding: Search Engine–Dependen                                                         |                                  | Digital Age                           |                         |          |     |                      |
| • 3. Analyzing: Making Sense of a Millic                                                   |                                  |                                       |                         |          |     |                      |
| <ul> <li>4. Presenting: Capturing, Creating, a</li> <li>5. Making: DIY History?</li> </ul> |                                  | T. Mills Kelly                        |                         |          |     |                      |
| Conclusion                                                                                 |                                  | A CAR                                 |                         |          |     |                      |
| Notes                                                                                      |                                  | The second second                     |                         |          |     |                      |
| Bibliography                                                                               |                                  | A A A A A A A A A A A A A A A A A A A |                         |          |     |                      |
| < >>                                                                                       |                                  |                                       |                         |          |     |                      |
|                                                                                            |                                  | 3.40                                  |                         |          |     |                      |
|                                                                                            |                                  |                                       |                         |          |     |                      |
|                                                                                            |                                  | digital humanities                    |                         |          |     | ~                    |
| 👌 🚞 🕑 💽                                                                                    | 120021                           |                                       | Marku                   | is Janse |     | 1:45 PM<br>0/16/2014 |